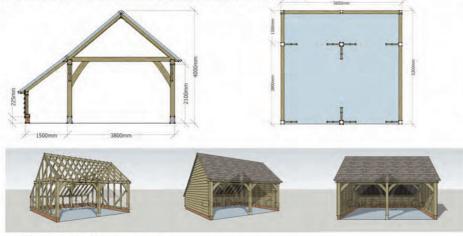

TRADITIONAL & CONTEMPORARY OAK FRAMED BUILDINGS 01273 400411 👞 sales@oak-designs.co.uk 👞 www.oak-designs.co.uk

Dimensions for The Barcombe 2 Bay Garage Model A2-531

Custom options for your garage A range of optional extras that will enhance your building.