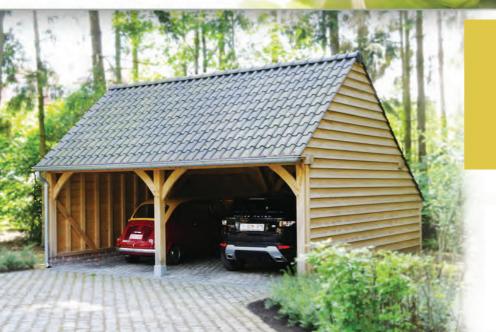

## The Barcombe

The Barcombe is a handmade premium grade oak frame two bay catslide garage, made to order. The quality of our oak frame garages speak for themselves. For sizing & specification details on the Barcombe please see below.

TRADITIONAL & CONTEMPORARY OAK FRAMED BUILDINGS 01273 400411 👞 sales@oak-designs.co.uk 👞 www.oak-designs.co.uk

Dimensions for The Barcombe 2 Bay Garage Model A2-531

Custom options for your garage A range of optional extras that will enhance your building.